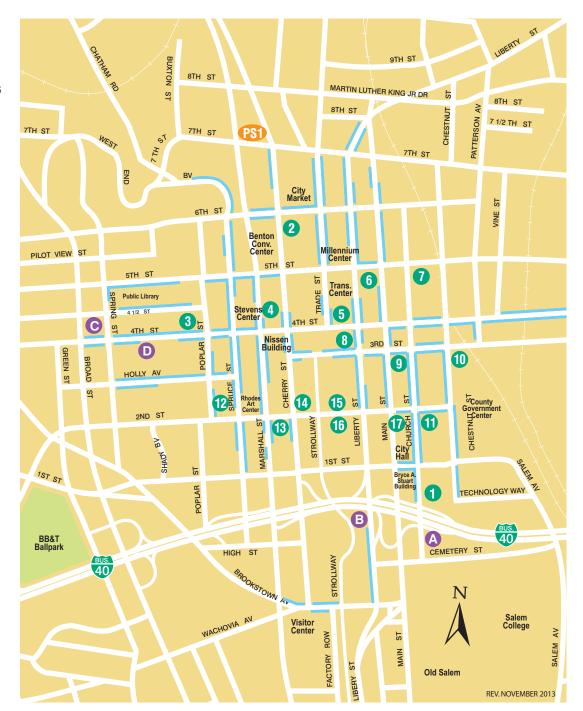

### **Downtown Winston-Salem Parking Guide**

PS1. Northern Park and Shuttle Lot (7th Street & Marshall Street) Contact: WSTA @ (336) 727-2000

- Wingate Inn Deck
   Hourly parking available on lower level
- 2. 6th/Cherry-Trade Parking Deck
  Contact: City of Winston-Salem\*
  Hourly and monthly parking available
  - Fourth Street Parking Deck Contact: GMAC @ (336) 435-2779 Hourly parking available
- 4. Cherry/Marshall Parking Deck Contact: LAZ Parking @ (336) 397-4036 Hourly and monthly parking available
- 5. Transit Center Lot Hourly parking available
- Liberty-Main Parking Deck Contact: Douglas Parking @ (336) 722-2636 Hourly and monthly parking available
- 7. 4th/Church Street Deck
  Contact: City of Winston-Salem\*
  Hourly and monthly parking available
- 8. Piedmont Federal Lot Hourly parking available
- 3rd/Main Street Lot West 3rd Street Mgmt. @ (336) 721-1920 Hourly parking available
- Forsyth Government Center Deck Hourly parking available on lower level
- 2nd/Chestnut Street Lot Contact: City of Winston-Salem Hourly parking available
- Holly Avenue/Spruce Street Lot Milton Rhodes Center Daily parking available

- First Presbyterian Lot Contact: Lanier Parking @ (864) 240-8146 Daily and monthly parking available
- BB&T Cherry Street Deck
   Contact: Douglas Parking @ (336) 722-2636
   Hourly and monthly parking available
- Liberty Plaza Parking Deck
   Contact: Atlantic Coast Commercial
   @ (336) 768-1800
   Hourly and monthly parking available
- 16. One Triad Park Parking Deck
  Contact: Lanier Parking @ (336) 724-2712
  Hourly and monthly parking available
  - 17. City Hall North Lot Contact: City of Winston-Salem Hourly parking available

### MONTHLY PARKING ONLY

- A. Church Street Lot Contact: Salem College @ (336) 721-2606 Monthly parking available
- B. I-40/Liberty Street Lot Contact: City of Winston-Salem\* Monthly parking available
- C. 4th and Broad Lot Contact: CRA @ (336) 793-0890 Monthly parking available
- D. Center City West Deck Contact: City of Winston-Salem\* Monthly parking available

#### **On-street Parking**

In addition to these lots and decks, there are 800 metered and unmetered on-street parking spaces in the downtown area. After 5 p.m. and weekends all on-street parking is free.